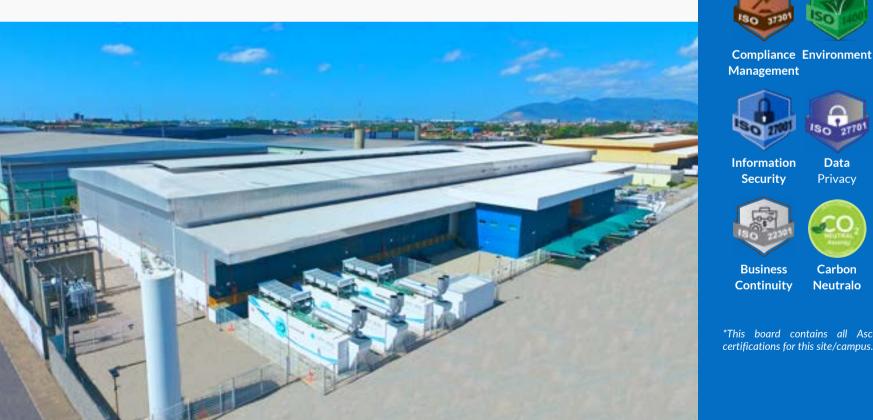

## Fortaleza Data Center

Located in Maracanaú, an important city in the Fortaleza Metro Area, our Fortaleza data center sits on a prized location, right next to the largest industrial districts in Northeastern Brazil, with easy access to the region's busiest highways.

The Fortaleza Data Center is carrier neutral, meaning that its customers can connect to a wide range of telecom carriers. In addition, Ascenty's dedicated fiber optic network connects the data center directly to multiple underwater cables at Praia do Futuro, expanding the connection possibilities of this site and reducing latency for international projects.

\*This board contains all Ascenty certifications, not just the

10 MW of total energy

9,000m<sup>2</sup> total area

1,900 racks

Carrier Neutral