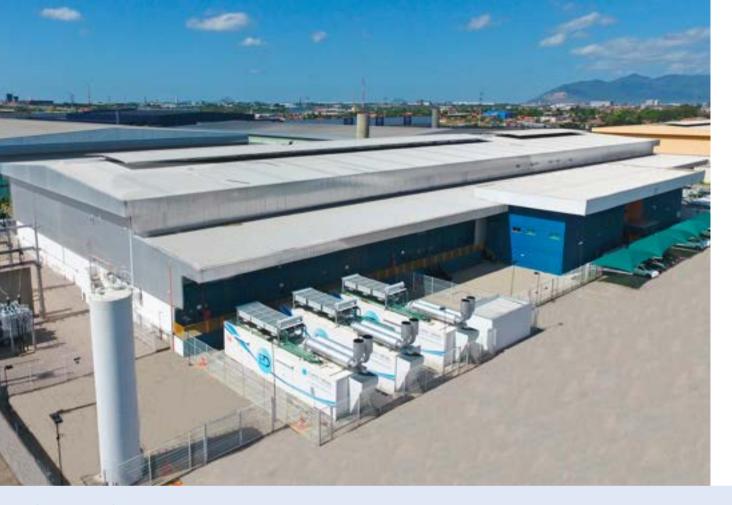

## Fortaleza Data Center

Located in Maracanaú, an important city in the Fortaleza Metro Area, our Fortaleza data center sits on a prized location, right next to the largest industrial districts in Northeastern Brazil, with easy access to the region's busiest highways.

The Fortaleza Data Center is carrier neutral, meaning that its customers can connect to a wide range of telecom carriers. In addition, Ascenty's dedicated fiber optic network connects the data center directly to multiple underwater cables at Praia do Futuro, expanding the connection possibilities of this site and reducing latency for international projects.

\*This board contains all Ascenty certifications, not just the

10 MW of total energy

9,000m<sup>2</sup> total area

1,900 racks

Carrier Neutral